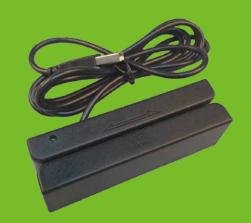

## **ZK-MSR**

## Magnetic Stripe Card Reader

## **Features**

- Plug and play, no need for driver, upload data actively
- Double working status indicator in voice and light
- Support bidirectional swipe, swipe the card at any speed
- · High sensitivity, low power consumption, good compatibility and strong anti-interference
- Automatically identify different density and standard magnetic cards
- Hardware decoding, no need for decoding program
- USB interface

## **Specifications**

| Model Name         | ZK-MSR                                                     |                       |                        |
|--------------------|------------------------------------------------------------|-----------------------|------------------------|
| Card Standard      | ISO7811,AAMVA,CADMV                                        |                       |                        |
| Track Position     | ISO 1 (IATA)                                               | ISO 2 (ABA)           | ISO 3 (MINTS)          |
| Recording Density  | 210 BPI                                                    | 75 BPI                | 210 BPI                |
| Recording Capacity | 79 Characters (7bits)                                      | 40 Characters (5bits) | 107 Characters (5bits) |
| Power Supply       | DC+5V±5%                                                   |                       |                        |
| Power Consumption  | 40mA (Spare time), 80mA(Working time)                      |                       |                        |
| Card Thickness     | PVC 0.76±0.08mm                                            |                       |                        |
| Head Function      | Read only 1.5mm                                            |                       |                        |
| Operation Speed    | 10 ~ 150cm/sec                                             |                       |                        |
| Decoded Mode       | F/2F                                                       |                       |                        |
| Life of Head       | 500,000 card passes                                        |                       |                        |
| Error Rate         | Less than 0.5%                                             |                       |                        |
| Interface          | USB(optional RS232/TTL/PS2)                                |                       |                        |
| Temperature        | Storage :-30°C~70°C; 5~90RH Operating : -10°C~55°C; 5~85RH |                       |                        |
| Cable Length       | 60cm                                                       |                       |                        |
| Dimension          | 90mm                                                       |                       |                        |
| Weight             | 96g(approx.)                                               |                       |                        |